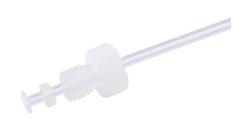

## M6 Tubing Assembly, Two Fittings with 25" PTFE Tubing, 18 gauge (0.067" O.D. / 0.043" I.D.)

Specification Sheet (Part/REF # 88950)

## **Product Specifications**

| Tubing Material              | PTFE                |
|------------------------------|---------------------|
| Gauge                        | 18 gauge            |
| Tubing Inner Diameter (I.D.) | 0.043 in / 1.092 mm |
| Tubing Outer Diameter (O.D.) | 0.067 in / 1.702 mm |
| Tubing Length                | 25 inches           |
| Fitting Material             | CTFE                |
| Number of Fittings           | 2                   |
| Threads                      | M6                  |
| Sales Quantity               | 1 each              |
|                              |                     |