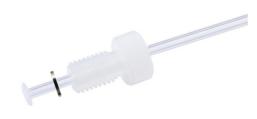

## 1/4"-28 Tubing Assembly, Two Fittings with 12" FEP Tubing, 22 Gauge (0.074" O.D. / 0.028" I.D.), IS/IS

Specification Sheet (Part/REF # 88946)

## **Product Specifications**

| Tubing Material               | FEP                 |
|-------------------------------|---------------------|
| Washer Material               | Stainless Steel     |
| Gauge                         | 22 gauge            |
| Tubing Inner Diameter (I.D.)  | 0.028 in / 0.711 mm |
| Tubing Outer Diameter (O.D.)  | 0.074 in / 1.880 mm |
| Washer Inner Diameter (I.D.)  | 0.089 in / 2.261 mm |
| Washer Outer Diameter (O.D.)  | 0.199 in / 5.055 mm |
| Tubing Length                 | 12 inches           |
| Nut Length                    | IS (0.60")          |
| Fitting Material              | CTFE                |
| Number of Fittings            | 2                   |
| Fitting Inner Diameter (I.D.) | 0.089 in / 2.261 mm |
| Threads                       | 1/4"-28             |
| Sales Quantity                | 1 each              |
|                               |                     |