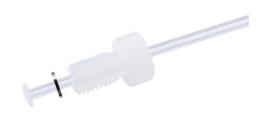

## 1/4"-28 Tubing Assembly, Two Fittings with 12" FEP Tubing, 18 Gauge (0.075" O.D. / 0.043" I.D.), IS/HV

Specification Sheet (Part/REF # 88957)

## **Product Specifications**

| Tubing Material               | FEP                     |
|-------------------------------|-------------------------|
| Washer Material               | Stainless Steel         |
| Gauge                         | 18 gauge                |
| Tubing Inner Diameter (I.D.)  | 0.043 in / 1.092 mm     |
| Tubing Outer Diameter (O.D.)  | 0.075 in / 1.905 mm     |
| Washer Inner Diameter (I.D.)  | 0.089 in / 2.261 mm     |
| Washer Outer Diameter (O.D.)  | 0.199 in / 5.055 mm     |
| Tubing Length                 | 12 inches               |
| Nut Length                    | IS (0.60") / HV (0.47") |
| Fitting Material              | CTFE                    |
| Number of Fittings            | 2                       |
| Fitting Inner Diameter (I.D.) | 0.089 in / 2.261 mm     |
| Threads                       | 1/4"-28                 |
| Sales Quantity                | 1 each                  |
|                               |                         |