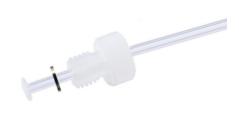

1/4"-28 Tubing Assembly, Two Fittings with 12" FEP Tubing, 22 Gauge (0.074" O.D. / 0.028" I.D.), IS/HV

Specification Sheet (Part/REF # 88956)

## **Product Specifications**

| Tubing Material               | FEP                              |
|-------------------------------|----------------------------------|
| Washer Material               | Stainless Steel                  |
| Gauge                         | 22 gauge                         |
| Tubing Inner Diameter (I.D.)  | 0.028 in / 0.711 mm              |
| Tubing Outer Diameter (O.D.)  | 0.074 in / 1.880 mm              |
| Washer Inner Diameter (I.D.)  | 0.089 in / 2.261 mm              |
| Washer Outer Diameter (O.D.)  | 0.199 in / 5.055 mm              |
| Tubing Length                 | 12 inches                        |
| Nut Length                    | IS (0.60") / HV (0.47")          |
| Fitting Material              | CTFE                             |
| Number of Fittings            | 2                                |
| Fitting Inner Diameter (I.D.) | 0.089 in / 2.261 mm              |
| Threads                       | <sup>1</sup> / <sub>4</sub> "-28 |
| Sales Quantity                | 1 each                           |
|                               |                                  |