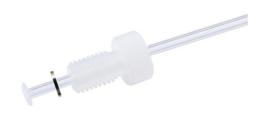

## 1/4"-28 Tubing Assembly, Two Fittings with Custom Length PTFE Tubing, (0.123" O.D. / 0.063" I.D.), IS/IS

Specification Sheet (Part/REF # 88912)

## **Product Specifications**

| Tubing Material               | PTFE                |
|-------------------------------|---------------------|
| Washer Material               | Stainless Steel     |
| Tubing Inner Diameter (I.D.)  | 0.063 in / 1.600 mm |
| Tubing Outer Diameter (O.D.)  | 0.123 in / 3.124 mm |
| Washer Inner Diameter (I.D.)  | 0.136 in / 3.454 mm |
| Washer Outer Diameter (O.D.)  | 0.189 in / 4.801 mm |
| Tubing Length                 | Custom Length       |
| Nut Length                    | IS (0.60")          |
| Fitting Material              | CTFE                |
| Number of Fittings            | 2                   |
| Fitting Inner Diameter (I.D.) | 0.136 in / 3.454 mm |
| Fitting Outer Diameter (O.D.) | 0.173 in / 4.394 mm |
| Threads                       | 1/4"-28             |
| Sales Quantity                | 1 each              |
|                               |                     |