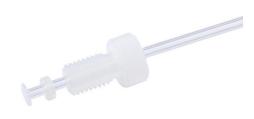

## 1/4"-28 Tubing Assembly, Two Fittings with Custom Length PTFE Tubing, (0.067" O.D. / 0.043" I.D.), IS/IS

Specification Sheet (Part/REF # 88900)

## **Product Specifications**

| Tubing Material               | PTFE                |
|-------------------------------|---------------------|
| Washer Material               | Stainless Steel     |
| Gauge                         | 18 gauge            |
| Tubing Inner Diameter (I.D.)  | 0.043 in / 1.092 mm |
| Tubing Outer Diameter (O.D.)  | 0.067 in / 1.702 mm |
| Washer Inner Diameter (I.D.)  | 0.073 in / 1.854 mm |
| Washer Outer Diameter (O.D.)  | 0.189 in / 4.801 mm |
| Tubing Length                 | Custom Length       |
| Nut Length                    | IS (0.60")          |
| Fitting Material              | CTFE                |
| Number of Fittings            | 2                   |
| Fitting Inner Diameter (I.D.) | 0.089 in / 2.261 mm |
| Fitting Outer Diameter (O.D.) | 0.118 in / 2.997 mm |
| Threads                       | 1/4"-28             |
| Sales Quantity                | 1 each              |
|                               |                     |