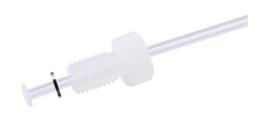

## 1/4"-28 Tubing Assembly, Two Fittings with 9" FEP Tubing, 12 Gauge (0.117" O.D. / 0.085" I.D.), IS/IS

Specification Sheet (Part/REF # 37952)

## **Product Specifications**

| Tubing Material               | FEP                 |
|-------------------------------|---------------------|
| Washer Material               | Stainless Steel     |
| Gauge                         | 12 gauge            |
| Tubing Inner Diameter (I.D.)  | 0.085 in / 2.159 mm |
| Tubing Outer Diameter (O.D.)  | 0.117 in / 3.972 mm |
| Washer Inner Diameter (I.D.)  | 0.136 in / 3.454 mm |
| Washer Outer Diameter (O.D.)  | 0.189 in / 4.801 mm |
| Tubing Length                 | 9 inches            |
| Nut Length                    | IS (0.60")          |
| Fitting Material              | CTFE                |
| Number of Fittings            | 2                   |
| Fitting Inner Diameter (I.D.) | 0.136 in / 3.454 mm |
| Fitting Outer Diameter (O.D.) | 0.173 in / 4.394 mm |
| Threads                       | 1/4"-28             |
| Sales Quantity                | 1 each              |
|                               |                     |