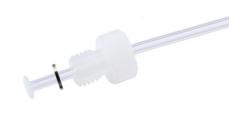

## 1/4"-28 Tubing Assembly, Two Fittings with 12" FEP Tubing, 22 Gauge (0.074" O.D. / 0.028" I.D.), HV/HV

Specification Sheet (Part/REF # 88916)

## **Product Specifications**

| Tubing Material               | PTFE                |
|-------------------------------|---------------------|
| Washer Material               | Stainless Steel     |
| Tubing Inner Diameter (I.D.)  | 0.028 in / 0.711 mm |
| Tubing Outer Diameter (O.D.)  | 0.074 in / 1.880 mm |
| Washer Inner Diameter (I.D.)  | 0.089 in / 2.261 mm |
| Washer Outer Diameter (O.D.)  | 0.199 in / 5.055 mm |
| Tubing Length                 | 12 inches           |
| Nut Length                    | HV (0.47")          |
| Fitting Material              | CTFE                |
| Number of Fittings            | 2                   |
| Fitting Inner Diameter (I.D.) | 0.089 in / 2.261 mm |
| Threads                       | 1/4"-28             |
| Sales Quantity                | 1 each              |
|                               |                     |