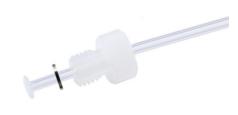

## 1/4"-28 Tubing Assembly, Two Fittings with 12" FEP Tubing, 18 Gauge (0.075" O.D. / 0.043" I.D.), HV/HV

Specification Sheet (Part/REF # 88917)

## **Product Specifications**

| Tubing Material               | FEP                 |
|-------------------------------|---------------------|
| Washer Material               | Stainless Steel     |
| Tubing Inner Diameter (I.D.)  | 0.043 in / 1.092 mm |
| Tubing Outer Diameter (O.D.)  | 0.075 in / 1.905 mm |
| Washer Inner Diameter (I.D.)  | 0.089 in / 2.261 mm |
| Washer Outer Diameter (O.D.)  | 0.199 in / 5.055 mm |
| Tubing Length                 | 12 inches           |
| Nut Length                    | HV (0.47")          |
| Fitting Material              | CTFE                |
| Number of Fittings            | 2                   |
| Fitting Inner Diameter (I.D.) | 0.089 in / 2.261 mm |
| Threads                       | 1/4"-28             |
| Sales Quantity                | 1 each              |
|                               |                     |