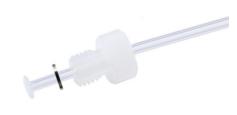

## 1/4"-28 Tubing Assembly, Two Fittings with 12" FEP Tubing, 12 Gauge (0.117" O.D. / 0.085" I.D.), HV/HV

Specification Sheet (Part/REF # 88918)

## **Product Specifications**

| Tubing Material               | FEP                 |
|-------------------------------|---------------------|
| Washer Material               | Stainless Steel     |
| Tubing Inner Diameter (I.D.)  | 0.085 in / 2.159 mm |
| Tubing Outer Diameter (O.D.)  | 0.117 in / 3.972 mm |
| Washer Inner Diameter (I.D.)  | 0.128 in / 3.251 mm |
| Washer Outer Diameter (O.D.)  | 0.200 in / 5.080 mm |
| Tubing Length                 | 12 inches           |
| Nut Length                    | HV (0.47")          |
| Fitting Material              | CTFE                |
| Number of Fittings            | 2                   |
| Fitting Inner Diameter (I.D.) | 0.129 in / 3.277 mm |
| Threads                       | 1/4"-28             |
| Sales Quantity                | 1 each              |
|                               |                     |