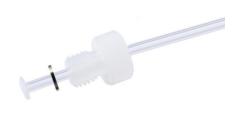

## 1/4"-28 Tubing Assembly, One Fitting with 24" FEP Tubing, 18 Gauge (0.075" O.D. / 0.043" I.D.), HV

Specification Sheet (Part/REF # 88987)

## **Product Specifications**

| ·                             |                     |
|-------------------------------|---------------------|
| Tubing Material               | FEP                 |
| Washer Material               | Stainless Steel     |
| Gauge                         | 18 gauge            |
| Tubing Inner Diameter (I.D.)  | 0.043 in / 1.092 mm |
| Tubing Outer Diameter (O.D.)  | 0.075 in / 1.905 mm |
| Washer Inner Diameter (I.D.)  | 0.089 in / 2.261 mm |
| Washer Outer Diameter (O.D.)  | 0.199 in / 5.055 mm |
| Tubing Length                 | 24 inches           |
| Nut Length                    | HV (0.47")          |
| Fitting Material              | CTFE                |
| Number of Fittings            | 1                   |
| Fitting Inner Diameter (I.D.) | 0.089 in / 2.261 mm |
| Threads                       | 1/4"-28             |
| Sales Quantity                | 1 each              |
|                               |                     |