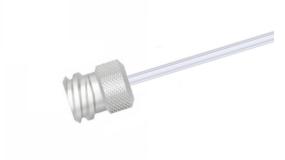

## Female Luer Lock Tubing Assembly, One Fitting with 12" PTFE Tubing, 9 Gauge (0.149" O.D. / 0.119" I.D.)

Specification Sheet (Part/REF # 90609)

## **Product Specifications**

| Fitting Material             | CTFE                |
|------------------------------|---------------------|
| Tubing Material              | PTFE                |
| Gauge                        | 9 gauge             |
| Tubing Inner Diameter (I.D.) | 0.119 in / 3.023 mm |
| Tubing Outer Diameter (O.D.) | 0.149 in / 3.785 mm |
| Tubing Length                | 12 inches           |
| Number of Fittings           | 1                   |
| Fitting Type                 | Female Luer         |
| Sales Quantity               | 1 each              |