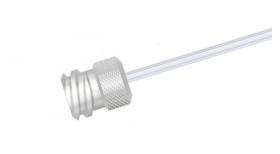

## Female Luer Lock Tubing Assembly, One Fitting with 12" PTFE Tubing, 8 Gauge (0.164" O.D. / 0.134" I.D.)

Specification Sheet (Part/REF # 90608)

## **Product Specifications**

| Fitting Material             | CTFE                |
|------------------------------|---------------------|
| Tubing Material              | PTFE                |
| Gauge                        | 8 gauge             |
| Tubing Inner Diameter (I.D.) | 0.134 in / 3.404 mm |
| Tubing Outer Diameter (O.D.) | 0.164 in / 4.166 mm |
| Tubing Length                | 12 inches           |
| Number of Fittings           | 1                   |
| Fitting Type                 | Female Luer         |
| Sales Quantity               | 1 each              |