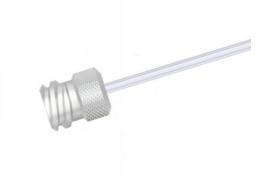

Female Luer Lock Tubing Assembly, One Fitting with Custom Length PTFE Tubing, 9 Gauge (0.149" O.D. / 0.119" I.D.)

Specification Sheet (Part/REF # 90659)

## **Product Specifications**

| Fitting Material                                    | CTFE                |
|-----------------------------------------------------|---------------------|
| Tubing Material                                     | PTFE                |
| Gauge                                               | 9 gauge             |
| Tubing Inner Diameter (I.D.)                        | 0.119 in / 3.023 mm |
| Tubing Outer Diameter (O.D.)                        | 0.149 in / 3.785 mm |
| Tubing Length                                       | Custom Length       |
| Number of Fittings                                  | 1                   |
| Fitting Type                                        | Female Luer         |
| Sales Quantity                                      | 1 each              |
| Specifications are subject to change without notice | Space Varsian B     |