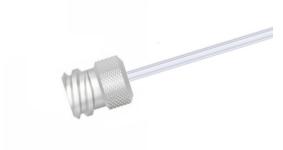

## Female Luer Lock Tubing Assembly, One Fitting with Custom Length PTFE Tubing, 7 Gauge (0.180" O.D. / 0.150" I.D.)

Specification Sheet (Part/REF # 90657)

## **Product Specifications**

| Fitting Material             | CTFE                |
|------------------------------|---------------------|
| Tubing Material              | PTFE                |
| Gauge                        | 7 gauge             |
| Tubing Inner Diameter (I.D.) | 0.150 in / 3.810 mm |
| Tubing Outer Diameter (O.D.) | 0.180 in / 4.572 mm |
| Tubing Length                | Custom Length       |
| Number of Fittings           | 1                   |
| Fitting Type                 | Female Luer         |
| Sales Quantity               | 1 each              |