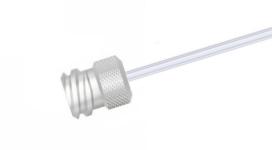

## Female Luer Lock Tubing Assembly, One Fitting with Custom Length PTFE Tubing, 30 Gauge (0.031" O.D. / 0.013" I.D.)

Specification Sheet (Part/REF # 90680)

## **Product Specifications**

| Fitting Material             | CTFE                |
|------------------------------|---------------------|
| Tubing Material              | PTFE                |
| Gauge                        | 30 gauge            |
| Tubing Inner Diameter (I.D.) | 0.013 in / 0.330 mm |
| Tubing Outer Diameter (O.D.) | 0.031 in / 0.787 mm |
| Tubing Length                | Custom Length       |
| Number of Fittings           | 1                   |
| Fitting Type                 | Female Luer         |
| Sales Quantity               | 1 each              |