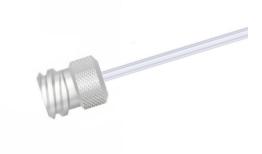

Female Luer Lock, One Fitting with Custom Length PTFE Tubing, 28 Gauge (0.034" O.D. / 0.016" I.D.)

Specification Sheet (Part/REF # 90678)

## **Product Specifications**

| Fitting Material                                    | CTFE                |
|-----------------------------------------------------|---------------------|
| Tubing Material                                     | PTFE                |
| Gauge                                               | 28 gauge            |
| Tubing Inner Diameter (I.D.)                        | 0.016 in / 0.406 mm |
| Tubing Outer Diameter (O.D.)                        | 0.034 in / 0.864 mm |
| Tubing Length                                       | Custom Length       |
| Number of Fittings                                  | 1                   |
| Fitting Type                                        | Female Luer         |
| Sales Quantity                                      | 1 each              |
| Specifications are subject to change without notice | Spec. Version B     |