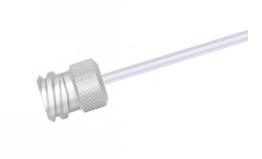

## Female Luer Lock, One Fitting with **Custom Length PTFE Tubing, 26** Gauge (0.037" O.D. / 0.019" I.D.)

Specification Sheet (Part/REF # 90676)

## **Product Specifications**

| Fitting Material                                    | CTFE                |
|-----------------------------------------------------|---------------------|
| Tubing Material                                     | PTFE                |
| Gauge                                               | 26 gauge            |
| Tubing Inner Diameter (I.D.)                        | 0.019 in / 0.483 mm |
| Tubing Outer Diameter (0.D.)                        | 0.037 in / 0.940 mm |
| Tubing Length                                       | Custom Length       |
| Number of Fittings                                  | 1                   |
| Fitting Type                                        | Female Luer         |
| Sales Quantity                                      | 1 each              |
| Specifications are subject to change without notice | Spec. Version B     |