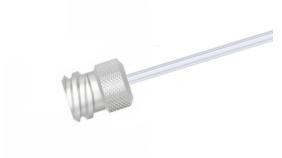

## Female Luer Lock, One Fitting with Custom Length PTFE Tubing, 24 Gauge (0.043" O.D. / 0.023" I.D.)

Specification Sheet (Part/REF # 90674)

## **Product Specifications**

| Fitting Material             | CTFE                |
|------------------------------|---------------------|
| Tubing Material              | PTFE                |
| Gauge                        | 24 gauge            |
| Tubing Inner Diameter (I.D.) | 0.023 in / 0.584 mm |
| Tubing Outer Diameter (O.D.) | 0.043 in / 1.092 mm |
| Tubing Length                | Custom Length       |
| Number of Fittings           | 1                   |
| Fitting Type                 | Female Luer         |
| Sales Quantity               | 1 each              |