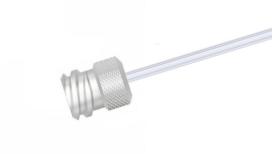

## Female Luer Lock, One Fitting with Custom Length PTFE Tubing, 22 Gauge (0.049" O.D. / 0.029" I.D.)

Specification Sheet (Part/REF # 90672)

## **Product Specifications**

| Fitting Material             | CTFE                |
|------------------------------|---------------------|
| Tubing Material              | PTFE                |
| Gauge                        | 22 gauge            |
| Tubing Inner Diameter (I.D.) | 0.029 in / 0.737 mm |
| Tubing Outer Diameter (O.D.) | 0.049 in / 1.245 mm |
| Tubing Length                | Custom Length       |
| Number of Fittings           | 1                   |
| Fitting Type                 | Female Luer         |
| Sales Quantity               | 1 each              |
|                              |                     |