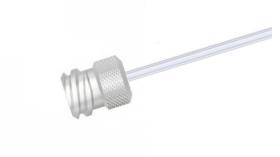

## Female Luer Lock, One Fitting with Custom Length PTFE Tubing, 20 Gauge (0.059" O.D. / 0.035" I.D.)

Specification Sheet (Part/REF # 90670)

## **Product Specifications**

| Fitting Material             | CTFE                |
|------------------------------|---------------------|
| Tubing Material              | PTFE                |
| Gauge                        | 20 gauge            |
| Tubing Inner Diameter (I.D.) | 0.035 in / 0.889 mm |
| Tubing Outer Diameter (O.D.) | 0.059 in / 1.499 mm |
| Tubing Length                | Custom Length       |
| Number of Fittings           | 1                   |
| Fitting Type                 | Female Luer         |
| Sales Quantity               | 1 each              |
|                              |                     |