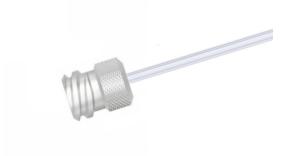

## Female Luer Lock, One Fitting with Custom Length PTFE Tubing, 19 Gauge (0.063" O.D. / 0.039" I.D.)

Specification Sheet (Part/REF # 90669)

## **Product Specifications**

| Fitting Material             | CTFE                |
|------------------------------|---------------------|
| Tubing Material              | PTFE                |
| Gauge                        | 19 gauge            |
| Tubing Inner Diameter (I.D.) | 0.039 in / 0.991 mm |
| Tubing Outer Diameter (O.D.) | 0.063 in / 1.600 mm |
| Tubing Length                | Custom Length       |
| Number of Fittings           | 1                   |
| Fitting Type                 | Female Luer         |
| Sales Quantity               | 1 each              |