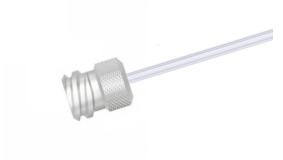

## Female Luer Lock, One Fitting with Custom Length PTFE Tubing, (0.155" O.D. / 0.125" I.D.)

Specification Sheet (Part/REF # 90691)

## **Product Specifications**

| Fitting Material             | CTFE                |
|------------------------------|---------------------|
| Tubing Material              | PTFE                |
| Gauge                        | 1/8"                |
| Tubing Inner Diameter (I.D.) | 0.125 in / 3.175 mm |
| Tubing Outer Diameter (O.D.) | 0.155 in / 3.937 mm |
| Tubing Length                | Custom Length       |
| Number of Fittings           | 1                   |
| Fitting Type                 | Female Luer         |
| Sales Quantity               | 1 each              |
|                              |                     |