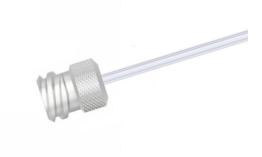

## Female Luer Lock, One Fitting with Custom Length PTFE Tubing, 18 Gauge (0.067" O.D. / 0.043" I.D.)

Specification Sheet (Part/REF # 90668)

## **Product Specifications**

| Fitting Material                                    | CTFE                |
|-----------------------------------------------------|---------------------|
| Tubing Material                                     | PTFE                |
| Gauge                                               | 18 gauge            |
| Tubing Inner Diameter (I.D.)                        | 0.043 in / 1.092 mm |
| Tubing Outer Diameter (O.D.)                        | 0.067 in / 1.702 mm |
| Tubing Length                                       | Custom Length       |
| Number of Fittings                                  | 1                   |
| Fitting Type                                        | Female Luer         |
| Sales Quantity                                      | 1 each              |
| Specifications are subject to change without notice | Spec. Version F     |