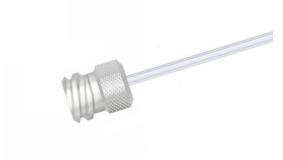

## Female Luer Lock, One Fitting with Custom Length PTFE Tubing, 17 Gauge (0.073" O.D. / 0.049" I.D.)

Specification Sheet (Part/REF # 90667)

## **Product Specifications**

| Fitting Material             | CTFE                |
|------------------------------|---------------------|
| Tubing Material              | PTFE                |
| Gauge                        | 17 gauge            |
| Tubing Inner Diameter (I.D.) | 0.049 in / 1.245 mm |
| Tubing Outer Diameter (O.D.) | 0.073 in / 1.854 mm |
| Tubing Length                | Custom Length       |
| Number of Fittings           | 1                   |
| Fitting Type                 | Female Luer         |
| Sales Quantity               | 1 each              |
|                              |                     |