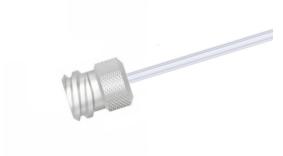

## Female Luer Lock, One Fitting with Custom Length PTFE Tubing, 14 Gauge (0.092" O.D. / 0.068" I.D.)

Specification Sheet (Part/REF # 90664)

## **Product Specifications**

| Fitting Material             | CTFE                |
|------------------------------|---------------------|
| Tubing Material              | PTFE                |
| Gauge                        | 14 gauge            |
| Tubing Inner Diameter (I.D.) | 0.068 in / 1.727 mm |
| Tubing Outer Diameter (O.D.) | 0.092 in / 2.337 mm |
| Tubing Length                | Custom Length       |
| Number of Fittings           | 1                   |
| Fitting Type                 | Female Luer         |
| Sales Quantity               | 1 each              |
|                              |                     |