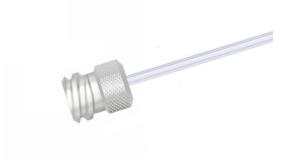

## Female Luer Lock, One Fitting with Custom Length PTFE Tubing, 13 Gauge (0.101" O.D. / 0.077" I.D.)

Specification Sheet (Part/REF # 90663)

## **Product Specifications**

| Fitting Material             | CTFE                |
|------------------------------|---------------------|
| Tubing Material              | PTFE                |
| Gauge                        | 13 gauge            |
| Tubing Inner Diameter (I.D.) | 0.077 in / 1.956 mm |
| Tubing Outer Diameter (O.D.) | 0.101 in / 2.565 mm |
| Tubing Length                | Custom Length       |
| Number of Fittings           | 1                   |
| Fitting Type                 | Female Luer         |
| Sales Quantity               | 1 each              |