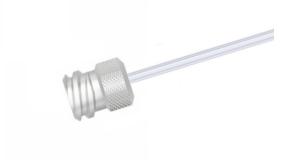

## Female Luer Lock, One Fitting with Custom Length PTFE Tubing, 12 Gauge (0.110" O.D. / 0.086" I.D.)

Specification Sheet (Part/REF # 90662)

## **Product Specifications**

| Fitting Material             | CTFE                |
|------------------------------|---------------------|
| Tubing Material              | PTFE                |
| Gauge                        | 12 gauge            |
| Tubing Inner Diameter (I.D.) | 0.086 in / 2.184 mm |
| Tubing Outer Diameter (O.D.) | 0.110 in / 2.794 mm |
| Tubing Length                | Custom Length       |
| Number of Fittings           | 1                   |
| Fitting Type                 | Female Luer         |
| Sales Quantity               | 1 each              |