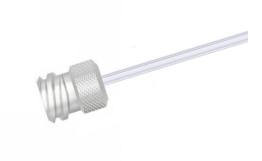

## Female Luer Lock, One Fitting with Custom Length PTFE Tubing, 11 Gauge (0.120" O.D. / 0.096" I.D.)

Specification Sheet (Part/REF # 90661)

## **Product Specifications**

| Fitting Material                                    | CTFE                |
|-----------------------------------------------------|---------------------|
| Tubing Material                                     | PTFE                |
| Gauge                                               | 11 gauge            |
| Tubing Inner Diameter (I.D.)                        | 0.096 in / 2.438 mm |
| Tubing Outer Diameter (O.D.)                        | 0.120 in / 3.048 mm |
| Tubing Length                                       | Custom Length       |
| Number of Fittings                                  | 1                   |
| Fitting Type                                        | Female Luer         |
| Sales Quantity                                      | 1 each              |
| Specifications are subject to change without notice | Spec Version B      |