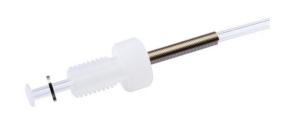

## 1/4"-28, One Fitting with 30" PTFE Tubing, 12 Gauge (0.110" O.D. / 0.086" I.D.), IS with Strain Relief

Specification Sheet (Part/REF # 88942)

## **Product Specifications**

| ·                             |                     |
|-------------------------------|---------------------|
| Tubing Material               | PTFE                |
| Washer Material               | Stainless Steel     |
| Gauge                         | 12 gauge            |
| Tubing Inner Diameter (I.D.)  | 0.086 in / 2.184 mm |
| Tubing Outer Diameter (O.D.)  | 0.110 in / 2.794 mm |
| Washer Inner Diameter (I.D.)  | 0.136 in / 3.454 mm |
| Washer Outer Diameter (O.D.)  | 0.189 in / 4.801 mm |
| Tubing Length                 | 30 inches           |
| Nut Length                    | IS (0.60")          |
| Fitting Material              | CTFE                |
| Number of Fittings            | 1                   |
| Fitting Inner Diameter (I.D.) | 0.136 in / 3.454 mm |
| Threads                       | 1/4"-28             |
| Strain Relief                 | Yes                 |
| Sales Quantity                | 1 each              |
|                               |                     |