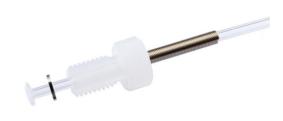

## 1/4"-28, One Fitting with 30" PTFE Tubing, 18 Gauge (0.067" O.D. / 0.043" I.D.), IS with Strain Relief

Specification Sheet (Part/REF # 88939)

## **Product Specifications**

| Tubing Material               | PTFE                |
|-------------------------------|---------------------|
| Washer Material               | Stainless Steel     |
| Gauge                         | 18 gauge            |
| Tubing Inner Diameter (I.D.)  | 0.043 in / 1.092 mm |
| Tubing Outer Diameter (O.D.)  | 0.067 in / 1.702 mm |
| Washer Inner Diameter (I.D.)  | 0.073 in / 1.854 mm |
| Washer Outer Diameter (O.D.)  | 0.189 in / 4.801 mm |
| Tubing Length                 | 30 inches           |
| Nut Length                    | IS (0.60")          |
| Fitting Material              | CTFE                |
| Number of Fittings            | 1                   |
| Fitting Inner Diameter (I.D.) | 0.089 in / 2.261 mm |
| Threads                       | 1/4"-28             |
| Strain Relief                 | Yes                 |
| Sales Quantity                | 1 each              |
|                               |                     |