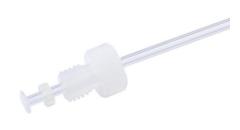

## 1/4"-28 Tubing Assembly, One Fitting with 25.5" FEP Tubing, 12 Gauge (0.106" O.D. / 0.086" I.D.), HV

Specification Sheet (Part/REF # 39103)

## **Product Specifications**

| Tubing Material               | FEP                 |
|-------------------------------|---------------------|
| Washer Material               | CTFE                |
| Gauge                         | 12 gauge            |
| Tubing Inner Diameter (I.D.)  | 0.086 in / 2.184 mm |
| Tubing Outer Diameter (O.D.)  | 0.106 in / 2.692 mm |
| Washer Inner Diameter (I.D.)  | 0.116 in / 2.946 mm |
| Washer Outer Diameter (O.D.)  | 0.187 in / 4.750 mm |
| Tubing Length                 | 25.5 inches         |
| Nut Length                    | HV (0.47")          |
| Fitting Material              | CTFE                |
| Number of Fittings            | 1                   |
| Fitting Inner Diameter (I.D.) | 0.129 in / 3.277 mm |
| Fitting Type                  | Female Luer         |
| Threads                       | 1/4"-28             |
| Sales Quantity                | 1 each              |
|                               |                     |