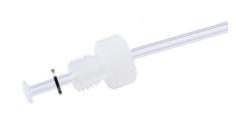

## 1/4"-28, One Fitting with 24" FEP Tubing, 22 Gauge (0.074" O.D. / 0.028" I.D.), HV

Specification Sheet (Part/REF # 88986)

## **Product Specifications**

| Tubing Material               | FEP                 |
|-------------------------------|---------------------|
| Washer Material               | Stainless Steel     |
| Gauge                         | 22 gauge            |
| Tubing Inner Diameter (I.D.)  | 0.028 in / 0.711 mm |
| Tubing Outer Diameter (O.D.)  | 0.074 in / 1.880 mm |
| Washer Inner Diameter (I.D.)  | 0.089 in / 2.261 mm |
| Washer Outer Diameter (O.D.)  | 0.199 in / 5.055 mm |
| Tubing Length                 | 24 inches           |
| Nut Length                    | HV (0.47")          |
| Fitting Material              | CTFE                |
| Number of Fittings            | 1                   |
| Fitting Inner Diameter (I.D.) | 0.089 in / 2.261 mm |
| Threads                       | 1/4"-28             |
| Sales Quantity                | 1 each              |
|                               |                     |