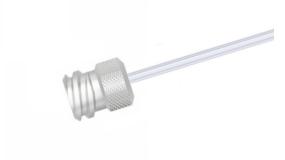

## Female Luer Lock, One Fitting with 12" PTFE Tubing, 30 Gauge (0.031" O.D. / 0.013" I.D.)

Specification Sheet (Part/REF # 90630)

## **Product Specifications**

| Fitting Material             | CTFE                |
|------------------------------|---------------------|
| Tubing Material              | PTFE                |
| Gauge                        | 30 gauge            |
| Tubing Inner Diameter (I.D.) | 0.013 in / 0.330 mm |
| Tubing Outer Diameter (O.D.) | 0.031 in / 0.787 mm |
| Tubing Length                | 12 inches           |
| Number of Fittings           | 1                   |
| Fitting Type                 | Female Luer         |
| Sales Quantity               | 1 each              |