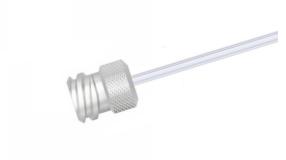

## Female Luer Lock, One Fitting with 12" PTFE Tubing, 24 Gauge (0.043" O.D. / 0.023" I.D.)

Specification Sheet (Part/REF # 90624)

## **Product Specifications**

| Fitting Material             | CTFE                |
|------------------------------|---------------------|
| Tubing Material              | PTFE                |
| Gauge                        | 24 gauge            |
| Tubing Inner Diameter (I.D.) | 0.023 in / 0.584 mm |
| Tubing Outer Diameter (O.D.) | 0.043 in / 1.092 mm |
| Tubing Length                | 12 inches           |
| Number of Fittings           | 1                   |
| Fitting Type                 | Female Luer         |
| Sales Quantity               | 1 each              |
|                              |                     |