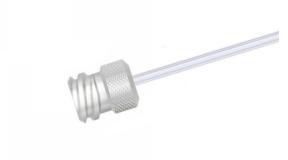

## Female Luer Lock, One Fitting with 12" PTFE Tubing, 22 Gauge (0.049" O.D. / 0.029" I.D.)

Specification Sheet (Part/REF # 90622)

## **Product Specifications**

| Fitting Material             | CTFE                |
|------------------------------|---------------------|
| Tubing Material              | PTFE                |
| Gauge                        | 22 gauge            |
| Tubing Inner Diameter (I.D.) | 0.029 in / 0.737 mm |
| Tubing Outer Diameter (O.D.) | 0.049 in / 1.245 mm |
| Tubing Length                | 12 inches           |
| Number of Fittings           | 1                   |
| Fitting Type                 | Female Luer         |
| Sales Quantity               | 1 each              |