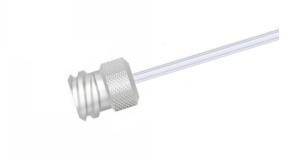

## Female Luer Lock, One Fitting with 12" PTFE Tubing, 20 Gauge (0.059" O.D. / 0.035" I.D.)

Specification Sheet (Part/REF # 90620)

## **Product Specifications**

| Fitting Material             | CTFE                |
|------------------------------|---------------------|
| Tubing Material              | PTFE                |
| Gauge                        | 20 gauge            |
| Tubing Inner Diameter (I.D.) | 0.035 in / 0.889 mm |
| Tubing Outer Diameter (O.D.) | 0.059 in / 1.499 mm |
| Tubing Length                | 12 inches           |
| Number of Fittings           | 1                   |
| Fitting Type                 | Female Luer         |
| Sales Quantity               | 1 each              |
|                              |                     |