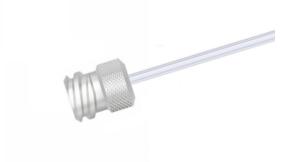

## Female Luer Lock, One Fitting with 12" PTFE Tubing, (0.155" O.D. / 0.125" I.D.)

Specification Sheet (Part/REF # 90641)

## **Product Specifications**

| Fitting Material             | CTFE                |
|------------------------------|---------------------|
| Tubing Material              | PTFE                |
| Tubing Inner Diameter (I.D.) | 0.125 in / 3.175 mm |
| Tubing Outer Diameter (O.D.) | 0.155 in / 3.937 mm |
| Tubing Length                | 12 inches           |
| Number of Fittings           | 1                   |
| Fitting Type                 | Female Luer         |
| Sales Quantity               | 1 each              |