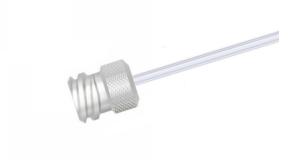

## Female Luer Lock, One Fitting with 12" PTFE Tubing, 18 Gauge (0.067" O.D. / 0.043" I.D.)

Specification Sheet (Part/REF # 90618)

## **Product Specifications**

| Fitting Material             | CTFE                |
|------------------------------|---------------------|
| Tubing Material              | PTFE                |
| Gauge                        | 18 gauge            |
| Tubing Inner Diameter (I.D.) | 0.043 in / 1.092 mm |
| Tubing Outer Diameter (O.D.) | 0.067 in / 1.702 mm |
| Tubing Length                | 12 inches           |
| Number of Fittings           | 1                   |
| Fitting Type                 | Female Luer         |
| Sales Quantity               | 1 each              |