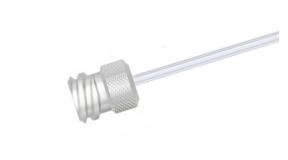

## Female Luer Lock, One Fitting with 12" PTFE Tubing, 17 Gauge (0.073" O.D. / 0.049" I.D.)

Specification Sheet (Part/REF # 90617)

## **Product Specifications**

| Fitting Material             | CTFE                |
|------------------------------|---------------------|
| Tubing Material              | PTFE                |
| Gauge                        | 17 gauge            |
| Tubing Inner Diameter (I.D.) | 0.049 in / 1.245 mm |
| Tubing Outer Diameter (O.D.) | 0.073 in / 1.854 mm |
| Tubing Length                | 12 inches           |
| Number of Fittings           | 1                   |
| Fitting Type                 | Female Luer         |
| Sales Quantity               | 1 each              |