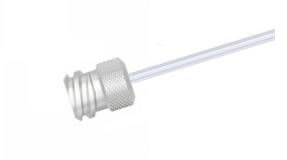

## Female Luer Lock, One Fitting with 12" PTFE Tubing, 16 Gauge (0.079" O.D. / 0.055" I.D.)

Specification Sheet (Part/REF # 90616)

## **Product Specifications**

| Fitting Material             | CTFE                |
|------------------------------|---------------------|
| Tubing Material              | PTFE                |
| Gauge                        | 16 gauge            |
| Tubing Inner Diameter (I.D.) | 0.055 in / 1.397 mm |
| Tubing Outer Diameter (O.D.) | 0.079 in / 2.007 mm |
| Tubing Length                | 12 inches           |
| Number of Fittings           | 1                   |
| Fitting Type                 | Female Luer         |
| Sales Quantity               | 1 each              |