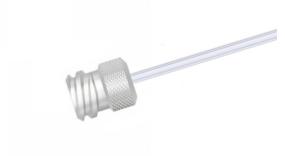

## Female Luer Lock, One Fitting with 12" PTFE Tubing, 15 Gauge (0.085" O.D. / 0.061" I.D.)

Specification Sheet (Part/REF # 90615)

## **Product Specifications**

| Fitting Material             | CTFE                |
|------------------------------|---------------------|
| Tubing Material              | PTFE                |
| Gauge                        | 15 gauge            |
| Tubing Inner Diameter (I.D.) | 0.061 in / 1.549 mm |
| Tubing Outer Diameter (O.D.) | 0.085 in / 2.159 mm |
| Tubing Length                | 12 inches           |
| Number of Fittings           | 1                   |
| Fitting Type                 | Female Luer         |
| Sales Quantity               | 1 each              |
|                              |                     |