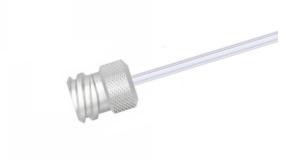

## Female Luer Lock, One Fitting with 12" PTFE Tubing, 12 Gauge (0.110" O.D. / 0.086" I.D.)

Specification Sheet (Part/REF # 90612)

## **Product Specifications**

| Fitting Material             | CTFE                |
|------------------------------|---------------------|
| Tubing Material              | PTFE                |
| Gauge                        | 12 gauge            |
| Tubing Inner Diameter (I.D.) | 0.086 in / 2.184 mm |
| Tubing Outer Diameter (O.D.) | 0.110 in / 2.794 mm |
| Tubing Length                | 12 inches           |
| Number of Fittings           | 1                   |
| Fitting Type                 | Female Luer         |
| Sales Quantity               | 1 each              |
|                              |                     |