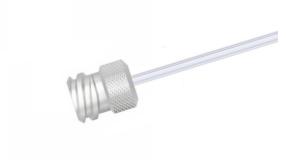

## Female Luer Lock, One Fitting with 12" PTFE Tubing, 11 Gauge (0.120" O.D. / 0.096" I.D.)

Specification Sheet (Part/REF # 90611)

## **Product Specifications**

| Fitting Material             | CTFE                |
|------------------------------|---------------------|
| Tubing Material              | PTFE                |
| Gauge                        | 11 gauge            |
| Tubing Inner Diameter (I.D.) | 0.096 in / 2.438 mm |
| Tubing Outer Diameter (O.D.) | 0.120 in / 3.048 mm |
| Tubing Length                | 12 inches           |
| Number of Fittings           | 1                   |
| Fitting Type                 | Female Luer         |
| Sales Quantity               | 1 each              |