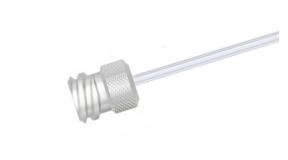

## Female Luer Lock, One Fitting with 12" PTFE Tubing, 10 Gauge (0.131" O.D. / 0.107" I.D.)

Specification Sheet (Part/REF # 90610)

## **Product Specifications**

| Fitting Material             | CTFE                |
|------------------------------|---------------------|
| Tubing Material              | PTFE                |
| Gauge                        | 10 gauge            |
| Tubing Inner Diameter (I.D.) | 0.107 in / 2.718 mm |
| Tubing Outer Diameter (O.D.) | 0.131 in / 3.327 mm |
| Tubing Length                | 12 inches           |
| Number of Fittings           | 1                   |
| Fitting Type                 | Female Luer         |
| Sales Quantity               | 1 each              |
|                              |                     |