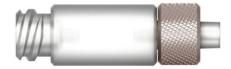

## Female Luer / Male Luer Lock Connector (0.059" I.D.)

Specification Sheet (Part/REF # 86513)

## **Product Specifications**

| Connection 1                                            | Female Luer         |
|---------------------------------------------------------|---------------------|
| Connection 2                                            | Male Luer Lock      |
| Fitting Material                                        | CTFE<br>Brass       |
| Fitting Inner Diameter (I.D.)                           | 0.059 in / 1.499 mm |
| Sales Quantity                                          | 1 each              |
| Constituentiese and authiost to allow an without mation | Cree Mersion P      |