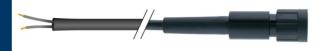

## 1 m Cable K8 / Open End

Specification Sheet (Part/REF # 355153)

K8 Cables with open leads or specialized connectors to mate the pH sensor to bioreactor controllers.

## **Product Specifications**

| Electrical Connector                                | K8 / Open End  |
|-----------------------------------------------------|----------------|
| Diameter                                            | 5 mm           |
| Length                                              | 1 m            |
| Material Outer Cover                                | PVC            |
| Operating Temperature Range                         | -20 to 70 °C   |
| Specifications are subject to change without notice | Spec Version C |