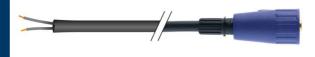

## 10 m pH Cable S7 / Open End

Specification Sheet (Part/REF # 355080)

Cables to mate your sensor with S7 or S8 connector to transmitters or bioreactor controllers.

## **Product Specifications**

| Electrical Connector                                | S7 / Open End  |
|-----------------------------------------------------|----------------|
| Diameter                                            | 5 mm           |
| Length                                              | 10 m           |
| Material Outer Cover                                | PVC            |
| Operating Temperature Range                         | -20 to 70 °C   |
| Specifications are subject to change without notice | Spec Version B |