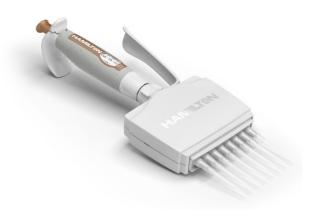

## 8-Channel Adjustable Volume SoftGrip Pipette 5-50 μL

Specification Sheet (Part/REF # 55019-50)

Hamilton multi-channel pipettes come with either 8 or 12 channels and are available for both 5  $\mu$ L - 50  $\mu$ L or 30  $\mu$ L - 300  $\mu$ L volumes. The movable lower body and unique long-tip ejector allow for full 360° rotation to provide maximum comfort for both right-handed and left-handed users.