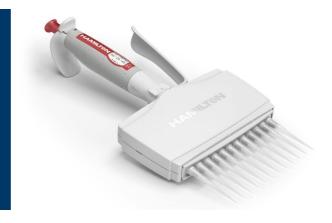

## **12-Channel Adjustable Volume** SoftGrip Pipette 30-300 µL

Specification Sheet (Part/REF # 55019-56)

Hamilton multi-channel pipettes come with either 8 or 12 channels and are available for both 5 µL - 50 µL or 30 µL - 300 µL volumes. The movable lower body and unique long-tip ejector allow for full 360° rotation to provide maximum comfort for both right-handed and left-handed users.